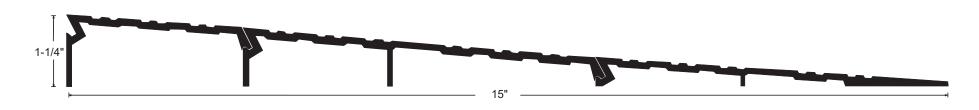

## Material and Features

Aluminum Alloy 6063, T5 Temper

- 15" Wide x 1 ¼" Tall
- BHMA Certified to ANSI/BHMA A156.21 1,000 Lb. Load Test
- Typical Wall Thickness: .110"
- Weight: 2.77 Lbs./Ft.
- #10 FH Zinc Plated Wood Screws Included