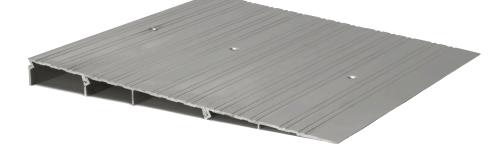

# R125 ADA Compliant Interlocking Ramp

## Material and Features

Aluminum Alloy 6063, T5 Temper

- 15" Wide x 1 ¼" Tall
- BHMA Certified to ANSI/BHMA A156.21 1,000 Lb. Load Test
- Typical Wall Thickness: .110"
- Weight: 2.77 Lbs./Ft.
- #10 FH Zinc Plated Wood Screws Included