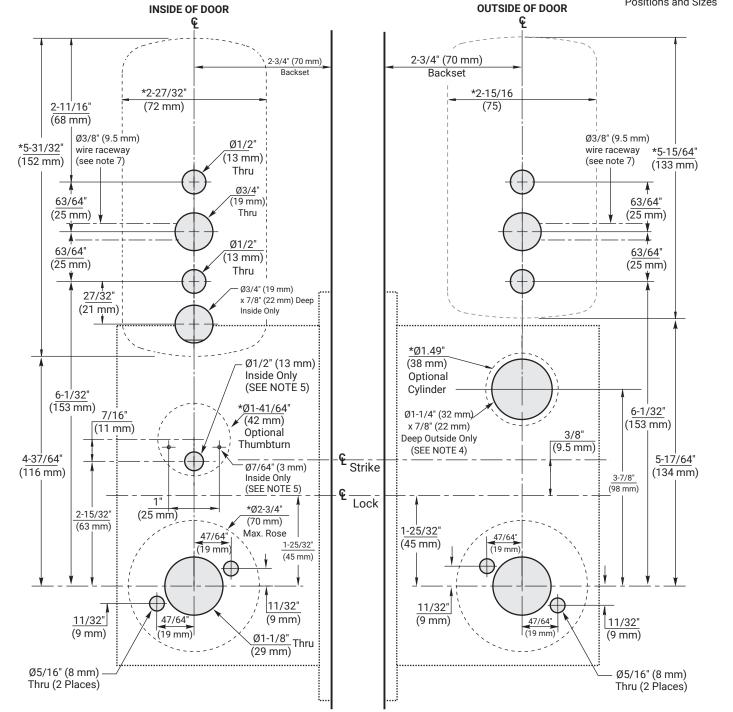

## NOTES:

- 1. Do not scale.
- 2. All dimensions given in inches (mm).
- 3. For lock and strike preparation, see templates 7086-8003 (H.M.) and 7086-8004 (Wood Door, H.M. Frame).
- 4. Cylinder hole ONLY for: NTM610/612/613, NTM615/617/618, NTM620/622/623, NTM625/627/628
- 5. Thumbturn holes ONLY for: NTM615/617/618, NTM625/627/628, NTM635/637/638, NTM645/647/648

6. Door and Frame Provider is responsible for locating this product on the door to ensure it meets ADA height requirements. 7. Wire raceway required for hard power option. Raceway to connect Ø3/4" (19 mm) hole to hinge edge power source.