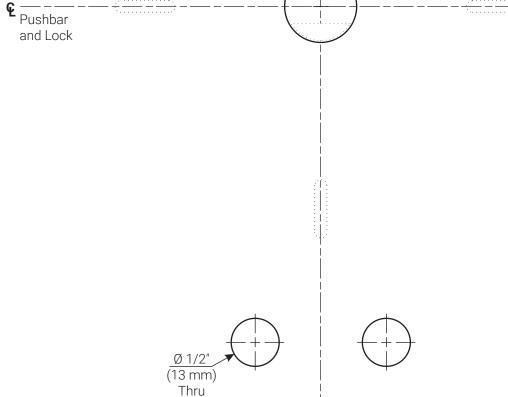

## This product is now proudly being offered under the ASSA ABLOY ACCENTRA™ brand, effective June 20, 2023. Visit YaleCommercial.com/en/Today for support and information. ACCENTRA 3" ASSA ABLOY CAUTION If printed from website Print 1:1 Scale Measure both 3" lines to check scale Ø 3/8 nexTouch® $(9.5 \, \text{mm})$ Exit Trim Lock Thru 3" For Von Duprin **OUTSIDE OF DOOR** 98/99, XP98/99, 98/9927 Exit Device NOTES: 1. This door marker is for Von Duprin $\oplus$ 98/99, XP98/99, 98/9927 Exit Device. 2. Apply to outside face of door using knockout windows to locate Ø 1/8" (3 mm) Pilot Hole centerlines. INSIDE ONLY 3. If door thickness is other than 1-3/4", or (2 Places) backset is other than 2-3/4", do not Wood Door: 1/2" (13 mm) Deep 🕻 Trim place on edge. Find backset by Metal Door: Inside Only measuring from the centerline of beveled edge. 4. Dimensions given in inches (millimeters). DRAW CENTERLINE ON 2-3/4" (70 mm) BACKSET (MEASURED FROM CENTERLINE OF DOOR EDGE BEVEL) **SEE NOTE 3.**