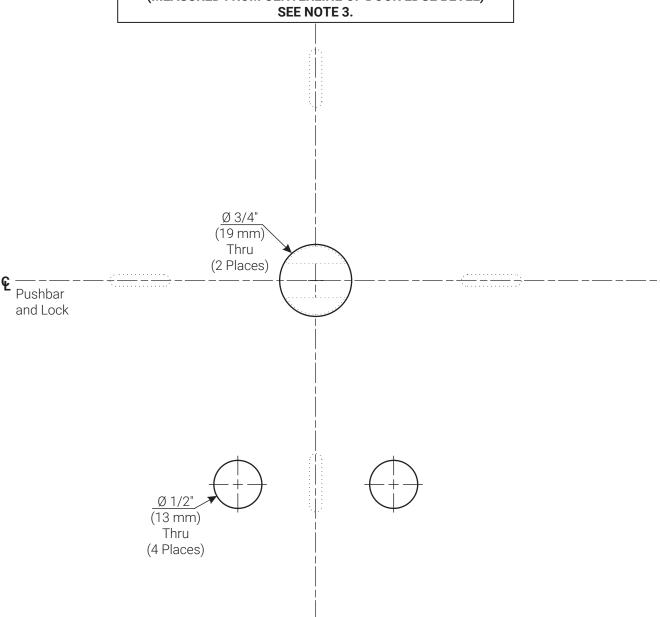

## This product is now proudly being offered under the ASSA ABLOY ACCENTRA™ brand, effective June 20, 2023. Visit YaleCommercial.com/en/Today for support and information. ACCENTRA 3" ASSA ABLOY CAUTION If printed from website Print 1:1 Scale Measure both 3" lines to check scale Ø 3/8 nexTouch® $(9.5 \, \text{mm})$ Exit Trim Lock Thru 3" For Arrow S1250 **OUTSIDE OF DOOR** Exit Device NOTES: 1. This door marker is for Arrow S1250 Exit Device. 2. Apply to outside face of door using knockout windows to locate centerlines. 3. If door thickness is other than 1-3/4", or backset is other than 2-3/4", do not place on edge. Find backset by measuringfrom the centerline of 🗜 Trim beveled edge. 4. Dimensions given in inches.